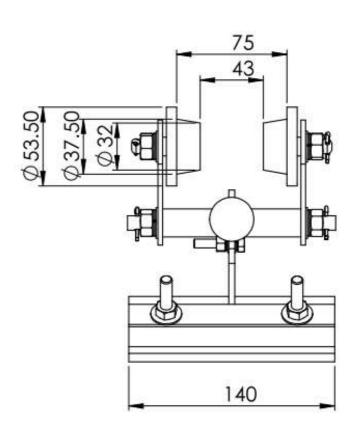

### Cable Trolley

Speedage cable trolleys are used to move & slide, flat and round cables efficiently and effortlessly. The common applications of the crane cable trolley are moving or sliding the power cables or pendant cable in the EOT cranes, gantry and overhead cranes and many other moving machineries. EOT crane cable trolleys have excellent resistance to wear & tear and can easily slide in and out. They are very easy to mount and can handle a bunch of heavy cables during operation.

For EOT Cranes, Speedage Heavy Duty Cable Trolleys come in a variety of load capacities. We produce Cable Trolleys using higher-quality raw materials and precise design and engineering. The products are flawlessly polished and require minimal maintenance

### **Cable Trolley S2** Loading Capacity 30 KG Max

### Cable Trolley S Loading Capacity 60 KG Max

### **Cable Trolley M** Loading Capacity 60 to 100 KG