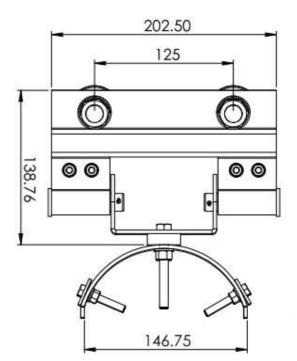

### **Cable Trolley S2** Loading Capacity 30 KG Max

### Cable Trolley S Loading Capacity 60 KG Max

### **Cable Trolley M** Loading Capacity 60 to 100 KG