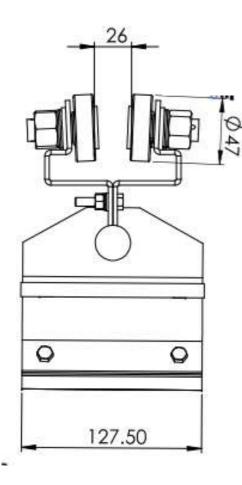

ndle a bunch of heavy cables during operation.

For EOT Cranes, Speedage Heavy Duty Cable Trolleys come in a variety of load capacities. We produce Cable Trolleys using higher-quality raw materials and precise design and engineering. The products are flawlessly polished and require minimal maintenance





|               | Cable Trolley Spares                |     |
|---------------|-------------------------------------|-----|
| Spare-Code    | Details                             | Pic |
| SAE/CT/WS(S2) | Wheel Assembly for Cable Trolley 52 | G   |
| SAE/CT/WS(S)  | Wheel Assembly for Cable Trolley S  | ¢.  |
| SAE/CT/WS(M)  | Wheel Assembly for Cable Trolley M  | (A  |
| SAE/CT/WS(L)  | Wheel Assembly for Cable Trolley L  |     |





### **Cable Trolley S2** Loading Capacity 30 KG Max









### Cable Trolley S Loading Capacity 60 KG Max









### **Cable Trolley M** Loading Capacity 60 to 100 KG









## 







### Safety is Priceless

Safety is priceless. We produce high quality original Equipment for EOT cranes to assure safety. When we use high quality equipment in our EOT cranes, we actually save human and financial resources by eliminating the unnecessary maintenance, time and cost. It reduces the machine downtime and enhances overall production of the plant. Speedage Engineers high quality equipment for EOT cranes offers fail-safe original equipment for EOT cranes with better durability and reliability.

### Speedage Engineers India

More than 25 years, Speedage Engineers (India) Pvt. Ltd., has been one of the innovative and leading original equipment man