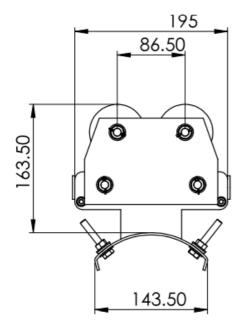

### Cable Trolley

Speedage cable trolleys are used to move & slide, flat and round cables efficiently and effortlessly. The common applications of the crane cable trolley are moving or sliding the power cables or pendant cable in the EOT cranes, gantry and overhead cranes and many other moving machineries. EOT crane cable trolleys have excellent resistance to wear & tear and can easily slide in and out. They are very easy to mount and can handle a bunch of heavy cables during operation.

For EOT Cranes, Speedage Heavy Duty Cable Trolleys come in a variety of load capacities. We produce Cable Trolleys using higher-quality raw materials and precise design and engineering. The products are flawlessly polished and require minimal maintenance

### **Cable Trolley S2** Loading Capacity 30 KG Max

### Cable Trolley S Loading Capacity 60 KG Max

### **Cable Trolley M** Loading Capacity 60 to 100 KG