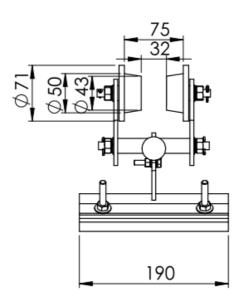

oad capacities. We produce Cable Trolleys using higher-quality raw materials and precise design and engineering. The products are flawlessly polished and require minimal maintenance





|               | Cable Trolley Spares                |     |
|---------------|-------------------------------------|-----|
| Spare-Code    | Details                             | Pic |
| SAE/CT/WS(S2) | Wheel Assembly for Cable Trolley 52 | G   |
| SAE/CT/WS(S)  | Wheel Assembly for Cable Trolley S  | ¢.  |
| SAE/CT/WS(M)  | Wheel Assembly for Cable Trolley M  | (A  |
| SAE/CT/WS(L)  | Wheel Assembly for Cable Trolley L  |     |





### **Cable Trolley S2** Loading Capacity 30 KG Max









### Cable Trolley S Loading Capacity 60 KG Max









### **Cable Trolley M** Loading Capacity 60 to 100 KG









## 







### Safety is Priceless

Safety is priceless. We produce high quality original Equipment for EOT cranes to assure safety. When we use high quality equipment in our EOT cranes, we actually save human and financial resources by eliminating the unnecessary maintenance, time and cost. It reduces the machine downtime and enhances overall production of the plant. Speedage Engineers high quality equipment for EOT cranes offers fail-safe original equipment for EOT cranes with better durability and reliability.

### Speedage Engineers India

More than 25 years, Speedage Engineers (India) Pvt. Ltd., has been one of the innovative and leading original equipment manufacturer of control gear equipment for EOT cranes. The product development and manufacturing philosophy of Speedage Engi