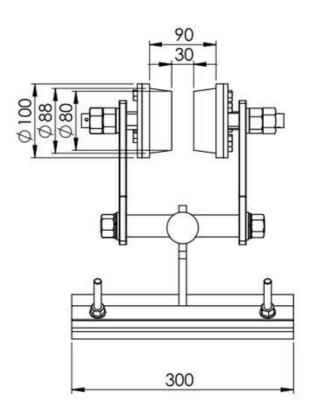

ies. We produce Cable Trolleys using higher-quality raw materials and precise design and engineering. The products are flawlessly polished and require minimal maintenance





|               | Cable Trolley Spares                |     |
|---------------|-------------------------------------|-----|
| Spare-Code    | Details                             | Pic |
| SAE/CT/WS(S2) | Wheel Assembly for Cable Trolley 52 | G   |
| SAE/CT/WS(S)  | Wheel Assembly for Cable Trolley S  | ¢.  |
| SAE/CT/WS(M)  | Wheel Assembly for Cable Trolley M  | (A  |
| SAE/CT/WS(L)  | Wheel Assembly for Cable Trolley L  |     |





### **Cable Trolley S2** Loading Capacity 30 KG Max









### Cable Trolley S Loading Capacity 60 KG Max









### **Cable Trolley M** Loading Capacity 60 to 100 KG









## 







### Safety is Priceless

Safety is priceless. We produce high quality original Equipment for EOT cranes to assure safety. When we use high quality equipment in our EOT cranes, we actually save human and financial resources by eliminating the unnecessary maintenance, time and cost. It reduces the machine downtime and enhances overall production of the plant. Speedage Engineers high quality equipment for EOT cranes offers fail-safe original equipment for EOT cranes with better durability and reliability.

### Speedage Engineers India

More than 25 years, Speedage Engineers (India) Pvt. Ltd., has been one of the innovative and leading original equipment manufacturer of control gear equipment for EOT cranes. The product development and manufacturing philosophy of Speedage Engineers is ba