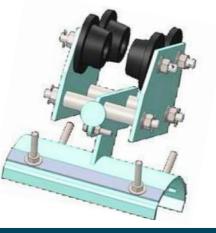

### Cable Trolley

Speedage cable trolleys are used to move & slide, flat and round cables efficiently and effortlessly. The common applications of the crane cable trolley are moving or sliding the power cables or pendant cable in the EOT cranes, gantry and overhead cranes and many other moving machineries. EOT crane cable trolleys have excellent resistance to wear & tear and can easily slide in and out. They are very easy to mount and can handle a bunch of heavy cables during operation.

For EOT Cranes, Speedage Heavy Duty Cable Trolleys come in a variety of load capacities. We produce Cable Trolleys using higher-quality raw materials and precise design and engineering. The products are flawlessly polished and require minimal maintenance