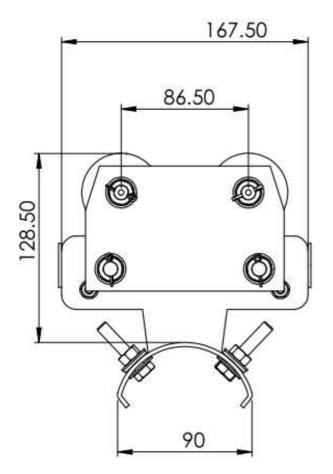

### **Cable Trolley S2** Loading Capacity 30 KG Max

### Cable Trolley S Loading Capacity 60 KG Max

### **Cable Trolley M** Loading Capacity 60 to 100 KG