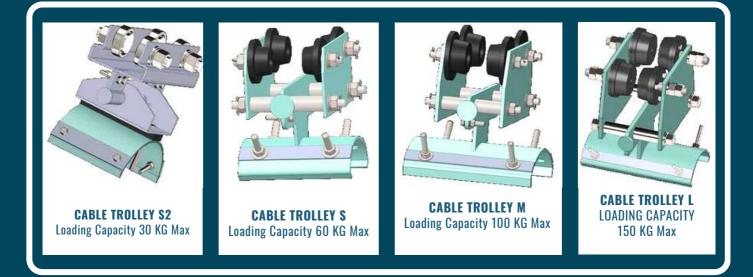

### **Cable Trolley S2** Loading Capacity 30 KG Max

### Cable Trolley S Loading Capacity 60 KG Max

### **Cable Trolley M** Loading Capacity 60 to 100 KG