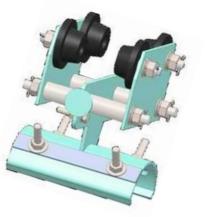

### Cable Trolley

Speedage cable trolleys are used to move & slide, flat and round cables efficiently and effortlessly. The common applications of the crane cable trolley are moving or sliding the power cables or pendant cable in the EOT cranes, gantry and overhead cranes and many other moving machineries. EOT crane cable trolleys have excellent resistance to wear & tear and can easily slide in and out. They are very easy to mount and can handle a bunch of heavy cables during operation.

For EOT Cranes, Speedage Heavy Duty Cable Trolleys come in a variety of load capacities. We produce Cable Trolleys using higher-quality raw materials and precise design and engineering. The products are flawlessly polished and require minimal maintenance